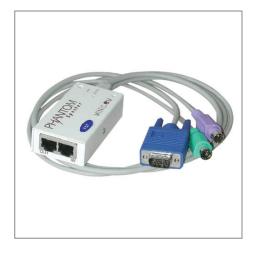

## Specter II PS/2 Remote Unit for Phantom KVM Installation

#### Features

- Needed to connect a PS/2 Server to a Universal Phantom Manager
- · Easy to install; no software needed
- No power supply needed
- Allows a recommended maximum distance of 360-ft. (109.72 m) from the KVM to the last remote unit in the installation
- Compact and lightweight design
- Compliant with the Federal Trade Agreements (TAA) for GSA Schedule purchases

#### **Highlights**

- Needed to connect a PS/2 Server to a Universal Phantom Manager
- Easy to install; no software needed
- No power supply needed
- Allows a recommended maximum distance of 360-ft. (109.72 m) from the KVM to the last remote unit in the installation
- Compact and lightweight design
- Compliant with the Federal Trade Agreements (TAA) for GSA Schedule purchases

#### **Package Includes**

 OSU51012 Specter II PS/2 Remote Unit

https://tripplite.eaton.com