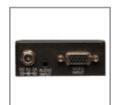

| Power Source                      | Unit (Included)                                                                                                                                                                |  |
|-----------------------------------|--------------------------------------------------------------------------------------------------------------------------------------------------------------------------------|--|
| Power Over Cable (PoC) Support    | No                                                                                                                                                                             |  |
| AC Adapter                        | Input: 100-240V, 50/60Hz, 0.5A; Output: 5V, 2A, 5 ft.                                                                                                                          |  |
| DC Barrel Plug                    | OD: 5.5 x 2.1 x 7.5mm, Positive Pin, Negative Sleeve                                                                                                                           |  |
|                                   |                                                                                                                                                                                |  |
| CONNECTIONS                       |                                                                                                                                                                                |  |
| Number of Ports                   |                                                                                                                                                                                |  |
| Side A - Connector 1              | HD15 (FEMALE)                                                                                                                                                                  |  |
| Side A - Connector 2              | 3.5MM (FEMALE)                                                                                                                                                                 |  |
| Side B - Connector 1              | (2) RJ45 (FEMALE)                                                                                                                                                              |  |
| Input x Output                    | 1 x 2                                                                                                                                                                          |  |
| Daisy-chainable / Cascadable      | Yes                                                                                                                                                                            |  |
| USER INTERFACE, ALERTS & CON      | TROLS                                                                                                                                                                          |  |
| LED Indicators                    | RJ45: Green (Connection), Orange (Data Transmission)                                                                                                                           |  |
|                                   |                                                                                                                                                                                |  |
| PHYSICAL                          |                                                                                                                                                                                |  |
| Color                             | Black                                                                                                                                                                          |  |
| Cable Length (ft.)                | 0                                                                                                                                                                              |  |
| Cable Length (m)                  | 0.00                                                                                                                                                                           |  |
| Included Mounting Accessories     | Wallmount                                                                                                                                                                      |  |
| Number of Displays                | 2                                                                                                                                                                              |  |
| Optional Mounting Accessory Notes | Can DIN Mount using Tripp Lite Bracket <a class="productLink" href="//tripplite.eaton.com/din-rail-mounting-bracket-for-digital-signage-version-2~B110-DIN-02">B110-DIN-02</a> |  |
| Form Factor/Mounting Options      | Box; Wall-mount                                                                                                                                                                |  |
| Rackmountable                     | Yes                                                                                                                                                                            |  |
| Shipping Dimensions (hwd / in.)   | 2.20 x 7.20 x 6.50                                                                                                                                                             |  |
| Shipping Dimensions (hwd / cm)    | 5.59 x 18.29 x 16.51                                                                                                                                                           |  |
| Shipping Weight (lbs.)            | 1.10                                                                                                                                                                           |  |
| Shipping Weight (kg)              | 0.50                                                                                                                                                                           |  |
| Unit Dimensions (hwd / in.)       | 1.000 x 2.500 x 3.625                                                                                                                                                          |  |
| Unit Dimensions (hwd / cm)        | 2.54 x 6.35 x 9.40                                                                                                                                                             |  |
| Unit Packaging Type               | Вох                                                                                                                                                                            |  |
| Unit Weight (lbs.)                | 0.45                                                                                                                                                                           |  |
| Unit Weight (kg)                  | 0.20                                                                                                                                                                           |  |
| Housing                           | Metal                                                                                                                                                                          |  |
| ENVIRONMENTAL                     |                                                                                                                                                                                |  |