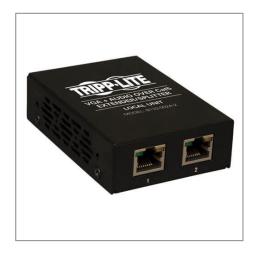

## 2-Port VGA over Cat5/6 Splitter/Extender, Box-Style Transmitter for Video/Audio, Up to 1000 ft. (305 m), TAA

MODEL NUMBER: B132-002A-2

#### **Features**

- Splits a single VGA Video and Audio signal into 2
- A B132-100A or B132-100A-WP-1 remote receiver unit is required for each connected monitor
- Extends a 1920 x 1440 (60 Hz) Video and Audio signal up to 500 ft., or a 1024 x 768 (60 Hz) Video and Audio signal up to 1,000 ft., when using 24 AWG Solid Wire Cat5e/6 cable, such as N022-01K-GY (Cat5) and N222-01K-GY (Cat6)
- Support for video resolutions up to 1920 x 1440 (60 Hz)
- · EDID copy feature ensures optimal display compatibility
- Can further expand the range and number of monitors/speakers by adding B132-110A repeaters
- Connect up to 4 remote units in a repeater chain (3 repeaters and 1 receiver), with a set of monitor and speakers at each location
- A 1920 x 1440 (60 Hz) Video and Audio signal can be extended up to 500 ft. from the first repeater in the chain to the last receiver. A 1024 x 768 (60 Hz) Video and Audio signal can be extended up to 1,000 ft. from the first repeater in the chain to the last receiver.
- For optimal image quality between 500 and 1,000 ft., use Zero-Skew cable, such as P524-01K
- Includes mounting hardware that allows unit to be wall mounted, rack mounted or pole mounted.
- Ideal for digital signage situations, such as retail, schools, churches, etc.
- Compliant with the Federal Trade Agreements Act (TAA) for GSA Schedule purchases

### **Package Includes**

- 2 Port Extender/Splitter local (Transmitter) unit
- · Mounting hardware
- External Power Supply with NEMA 1-15P Plug (Input: 100-240V, 50/60Hz, 0.5A; Output: 5V, 2A, 5 ft.)
- Owner's Manual

| Power Source                      | Unit (Included)                                                                                                                                                                |  |
|-----------------------------------|--------------------------------------------------------------------------------------------------------------------------------------------------------------------------------|--|
| Power Over Cable (PoC) Support    | No                                                                                                                                                                             |  |
| AC Adapter                        | Input: 100-240V, 50/60Hz, 0.5A; Output: 5V, 2A, 5 ft.                                                                                                                          |  |
| DC Barrel Plug                    | OD: 5.5 x 2.1 x 7.5mm, Positive Pin, Negative Sleeve                                                                                                                           |  |
|                                   |                                                                                                                                                                                |  |
| CONNECTIONS                       |                                                                                                                                                                                |  |
| Number of Ports                   |                                                                                                                                                                                |  |
| Side A - Connector 1              | HD15 (FEMALE)                                                                                                                                                                  |  |
| Side A - Connector 2              | 3.5MM (FEMALE)                                                                                                                                                                 |  |
| Side B - Connector 1              | (2) RJ45 (FEMALE)                                                                                                                                                              |  |
| Input x Output                    | 1 x 2                                                                                                                                                                          |  |
| Daisy-chainable / Cascadable      | Yes                                                                                                                                                                            |  |
| USER INTERFACE, ALERTS & CON      | TROLS                                                                                                                                                                          |  |
| LED Indicators                    | RJ45: Green (Connection), Orange (Data Transmission)                                                                                                                           |  |
|                                   |                                                                                                                                                                                |  |
| PHYSICAL                          |                                                                                                                                                                                |  |
| Color                             | Black                                                                                                                                                                          |  |
| Cable Length (ft.)                | 0                                                                                                                                                                              |  |
| Cable Length (m)                  | 0.00                                                                                                                                                                           |  |
| Included Mounting Accessories     | Wallmount                                                                                                                                                                      |  |
| Number of Displays                | 2                                                                                                                                                                              |  |
| Optional Mounting Accessory Notes | Can DIN Mount using Tripp Lite Bracket <a class="productLink" href="//tripplite.eaton.com/din-rail-mounting-bracket-for-digital-signage-version-2~B110-DIN-02">B110-DIN-02</a> |  |
| Form Factor/Mounting Options      | Box; Wall-mount                                                                                                                                                                |  |
| Rackmountable                     | Yes                                                                                                                                                                            |  |
| Shipping Dimensions (hwd / in.)   | 2.20 x 7.20 x 6.50                                                                                                                                                             |  |
| Shipping Dimensions (hwd / cm)    | 5.59 x 18.29 x 16.51                                                                                                                                                           |  |
| Shipping Weight (lbs.)            | 1.10                                                                                                                                                                           |  |
| Shipping Weight (kg)              | 0.50                                                                                                                                                                           |  |
| Unit Dimensions (hwd / in.)       | 1.000 x 2.500 x 3.625                                                                                                                                                          |  |
| Unit Dimensions (hwd / cm)        | 2.54 x 6.35 x 9.40                                                                                                                                                             |  |
| Unit Packaging Type               | Вох                                                                                                                                                                            |  |
| Unit Weight (lbs.)                | 0.45                                                                                                                                                                           |  |
| Unit Weight (kg)                  | 0.20                                                                                                                                                                           |  |
| Housing                           | Metal                                                                                                                                                                          |  |
| ENVIRONMENTAL                     |                                                                                                                                                                                |  |