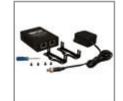

### **Package Includes**

- 2 Port Extender/Splitter local (Transmitter) unit
- · Mounting hardware
- External Power Supply with NEMA 1-15P Plug (Input: 100-240V, 50/60Hz, 0.5A; Output: 5V, 2A, 5 ft.)
- Owner's Manual