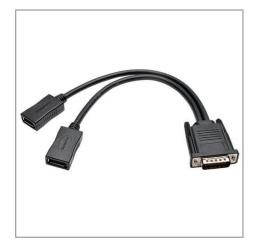

# DMS-59 to Dual DisplayPort Splitter Y Cable (M to 2xF), 1 ft. (0.31 m)

#### Package Includes

• DMS59 to (2) x DisplayPort Female Splitter Cable - 1-ft. (0.31 m)

#### Features

- LFH59 (DMS59) to 2 x DisplayPort Female, 1-ft. (0.31 m)
- Compatible with most DMS-59 video cards including nVidia, Matrox, HP, PNY, and ATI ( check manufacturers specs )
- Rugged molded construction and gold plated contacts