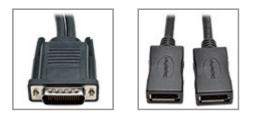

## **Specifications**

| OVERVIEW                     |                          |
|------------------------------|--------------------------|
|                              |                          |
| UPC Code                     | 037332182524             |
| Product Type                 | Splitter                 |
| Technology                   | DisplayPort              |
| Host Connector               | DMS59 (MALE)             |
| CONNECTIONS                  |                          |
| Side A - Connector 1         | DMS59 (MALE)             |
| Side B - Connector 1         | (2) DISPLAYPORT (FEMALE) |
| Input x Output               | 1 x 2                    |
| Daisy-chainable / Cascadable | No                       |
| PHYSICAL                     |                          |
| Color                        | Black                    |
| Cable Jacket Color           | Black                    |