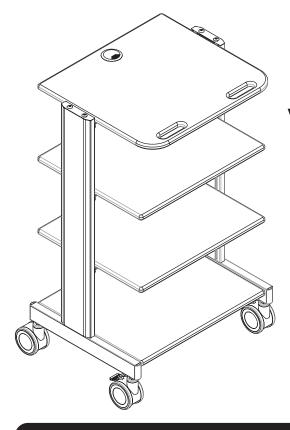

# Mobile Workstation with 4 Shelves, TAA

**Model: WWSSRSTAA** 

CAUTION: DO NOT EXCEED MAXIMUM LISTED WEIGHT CAPACITY. SERIOUS INJURY OR PROPERTY DAMAGE MAY OCCUR!

Este manual está disponible en español en la página de Tripp Lite: tripplite.com