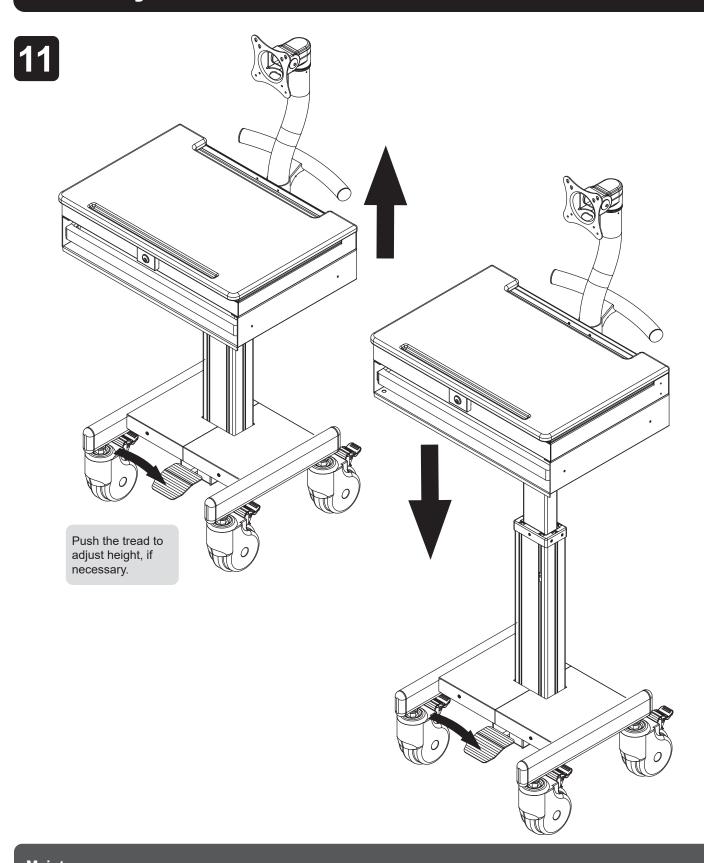

#### Maintenance

- Check that the cart is secure and safe to use at regular intervals (at least every three months).
- For any additional questions, visit tripplite.com/support.