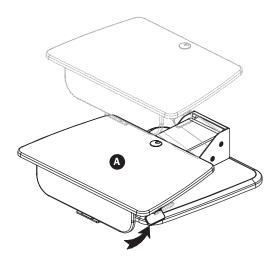

## **Assembly**

Remove Workstation from carton. Press the paddle to adjust height.