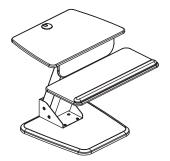

# Sit-Stand **Desktop Workstation**

**Model: WWSSDT** 

CAUTION: DO NOT EXCEED MAXIMUM LISTED WEIGHT CAPACITY (29 lb. / 13 kg). SERIOUS INJURY OR PROPERTY DAMAGE MAY OCCUR!

Este manual esta disponible en español en la página de Tripp Lite: www.tripplite.com