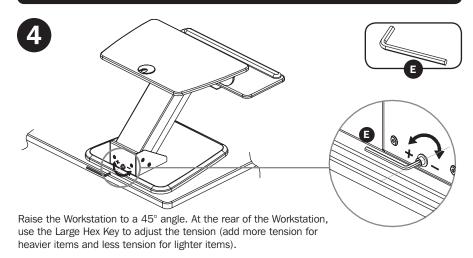

## **Assembly**

Remove Workstation from carton. Press the paddle to adjust height.