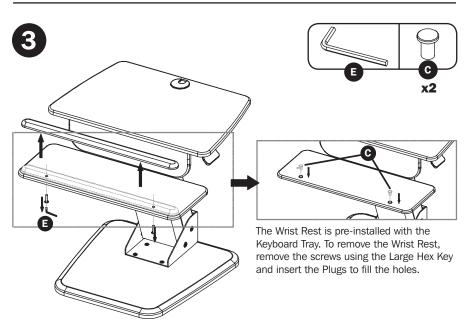

es Handbuch ist in deutscher Sprache auf der Tripp Lite-Website verfügbar: www.tripplite.com

#### **PROTECT YOUR INVESTMENT!**

Register your product for quicker service and ultimate peace of mind. You could also win an ISOBARGULTRA surge protector—a \$100 value! www.tripplite.com/warranty





1111 W. 35th Street, Chicago, IL 60609 USA • www.tripplite.com/support

Copyright © 2016 Tripp Lite. All rights reserved.

16-04-421-9335C0-EN.indd 1 5/31/2016 2:20:26 PM

## **Component Checklist**



IMPORTANT: Ensure all parts according to the component checklist have been received prior to installation. If any parts are missing or faulty, visit www.tripplite.com/support for service.



## **Assembly**



Remove Workstation from carton. Press the paddle to adjust height.





## **Assembly**





#### **Assembly**



#### **Warranty and Product Registration**

#### 5-Year Limited Warranty

Seller warrants this product, if used in accordance with all applicable instructions, to be free from original defects in material and workmanship for a period of 5 years from the date of initial purchase. If the product should prove defective in material or workmanship within that period, Seller will repair or replace the product, in its sole discretion.

THIS WARRANTY DOES NOT APPLY TO NORMAL WEAR OR TO DAMAGE RESULTING FROM ACCIDENT, MISUSE, ABUSE OR NEGLECT. SELLER MAKES NO EXPRESS WARRANTIES OTHER THAN THE WARRANTY EXPRESSLY SET FORTH HEREIN. EXCEPT TO THE EXTENT PROHIBITED BY APPLICABLE LAW, ALL IMPLIED WARRANTIES, INCLUDING ALL WARRANTIES OF MERCHANTABILITY OR FITNESS, ARE LIMITED IN DUR