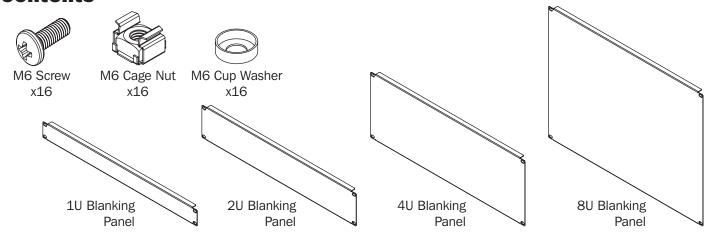

## **Installation Guide**

# SRXUPANEL **Airflow Management Blanking Panel Kit**

#### **Contents**



### Installation

Attach and secure the desired blanking panel to the front vertical rails of the rack enclosure with four M6 Screws, Cup Washers and Cage Nuts. Repeat for each additional blanking panel.



1U blanking panel shown. All panels install the same, regardless of size.

Tripp Lite has a policy of continuous improvement. Specifications are subject to change without notice.

#### PROTECT YOUR INVESTMENT!

Register your product for quicker service and ultimate peace of mind.

You could also win an ISOBAR6ULTRA surge protector—a \$100 value!

www.tripplite.com/warranty









1111 W. 35th Street, Chicago, IL 60609 USA • www.tripplite.com/support