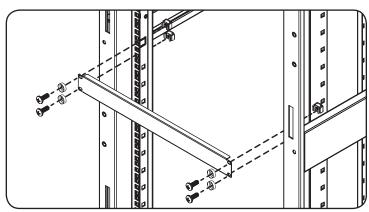

### Installation

Attach and secure the desired blanking panel to the front vertical rails of the rack enclosure with four M6 Screws, Cup Washers and Cage Nuts. Repeat for each additional blanking panel.

1U blanking panel shown. All panels install the same, regardless of size.

Tripp Lite has a policy of continuous improvement. Specifications are subject to change without notice.