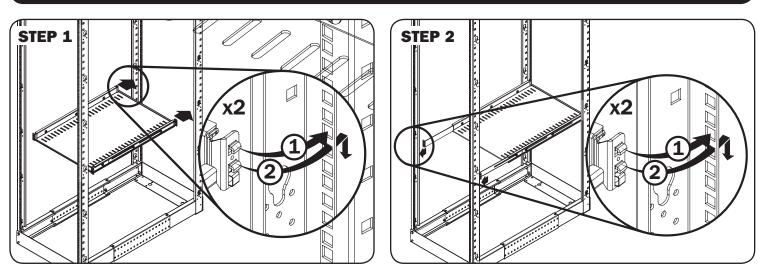

#### Installation

To uninstall the SRSHELF4PHDTM, detach its mounting brackets from the rack posts by pushing its springs inward. Then lift the shelf upward and remove it from the rack.

Tripp Lite has a policy of continuous improvement. Product specifications are subject to change without notice.