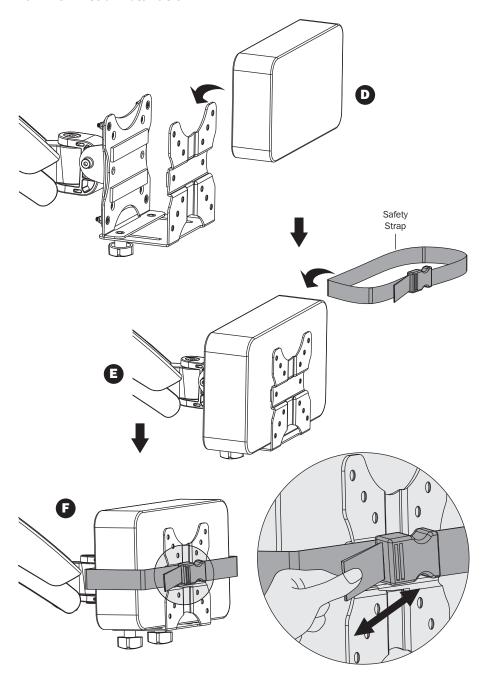

#### **2C. VESA Head Installation**

1111 W. 35th Street, Chicago, IL 60609 USA • www.tripplite.com/support

8

17-09-130 93-377B\_RevA