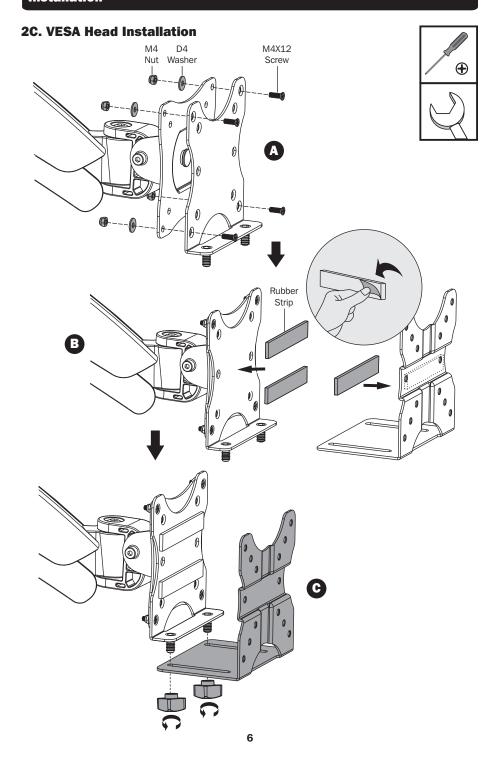

#### **2C. VESA Head Installation**

1111 W. 35th Street, Chicago, IL 60609 USA • www.tripplite.com/support

8

17-09-130 93-377B\_RevA