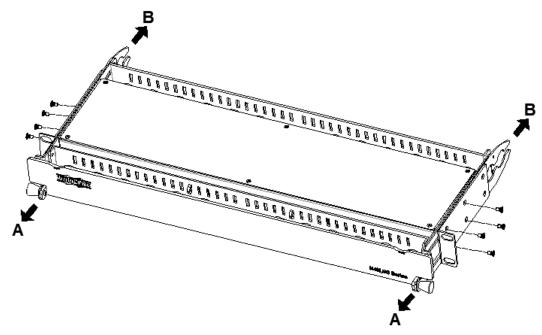

### Installation

Step 1: Extend the front and back side brackets, and secure the side screws.