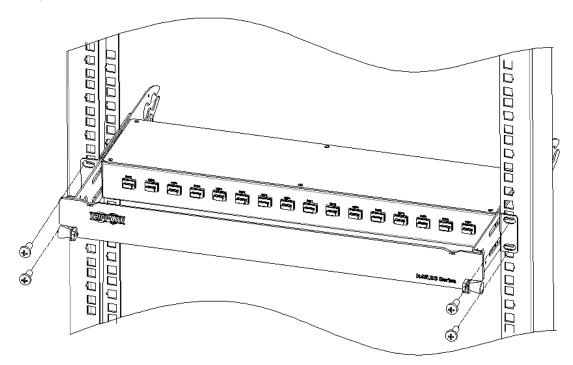

### Installation

Step 1: Extend the front and back side brackets, and secure the side screws.

## Installation

Step 2: Remove screws, rotate the front and back wire manager, and then tighten the screws.

**Step 3:** Mount the panel into an EIA-standard 19-inch rack, and secure the screws.