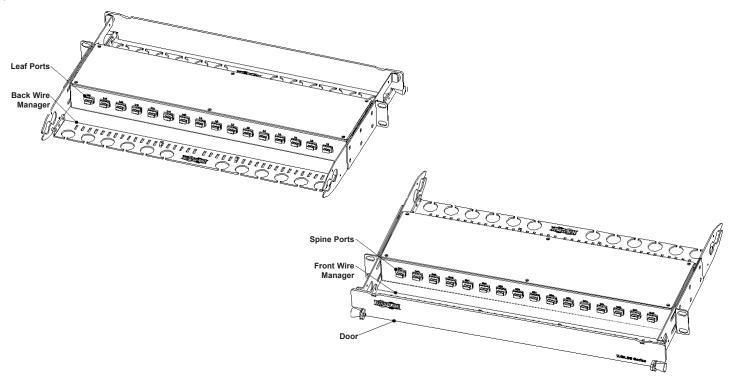

## **Main Components**

The N48LSM-16X16 and N48LSM-32X32 1U network panels are designed for spine-and-leaf architecture, which replaces a standard MPO/MTP-to-LC cross-connect with MPO/MTP ports and helps eliminate significant rack clutter. Spine ports in the front of the panel mate with a spine switch, and leaf ports in the rear mate with a leaf switch. Main components of the panels are shown below: