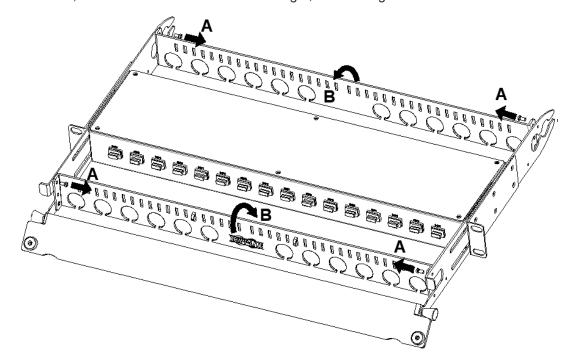

## Installation

Step 2: Remove screws, rotate the front and back wire manager, and then tighten the screws.

**Step 3:** Mount the panel into an EIA-standard 19-inch rack, and secure the screws.