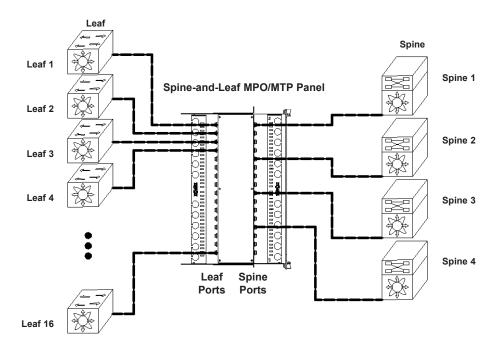

## **Main Components**

The N48LSM-16X16 and N48LSM-32X32 1U network panels are designed for spine-and-leaf architecture, which replaces a standard MPO/MTP-to-LC cross-connect with MPO/MTP ports and helps eliminate significant rack clutter. Spine ports in the front of the panel mate with a spine switch, and leaf ports in the rear mate with a leaf switch. Main components of the panels are shown below:

#### **Network Mapping**