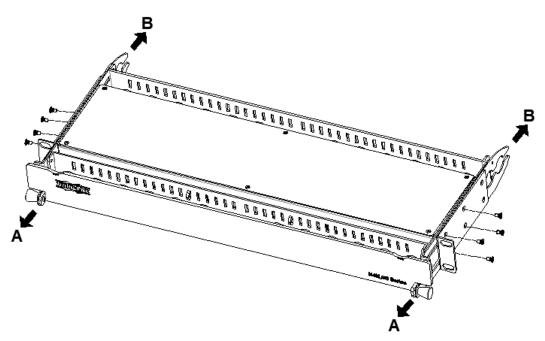

### Installation

Step 1: Extend the front and back side brackets, and secure the side screws.