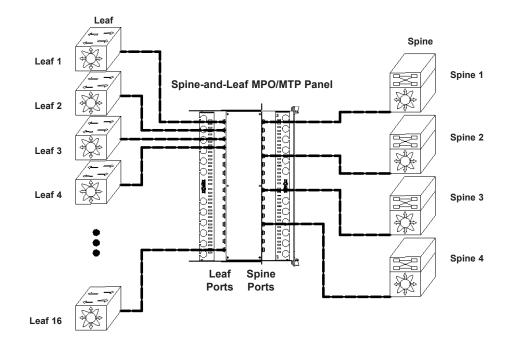

#### **Main Components**

The N48LSS-16X16 and N48LSS-32X32 1U network panels are designed for spine-and-leaf architecture, which replaces a standard MPO/MTP-to-LC cross-connect with MPO/MTP ports and helps eliminate significant rack clutter. Spine ports in the front of the panel mate with a spine switch, and leaf ports in the rear mate with a leaf switch. Main components of the panels are shown below:

#### **Network Mapping**