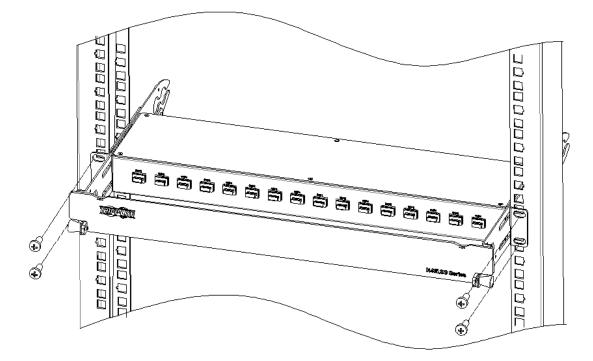

### Installation

Step 1: Extend the front and back side brackets, and secure the side screws.

### Installation

Step 2: Remove screws, rotate the front and back wire manager, and then tighten the screws.

Step 3: Mount the panel into an EIA-standard 19-inch rack, and secure the screws.