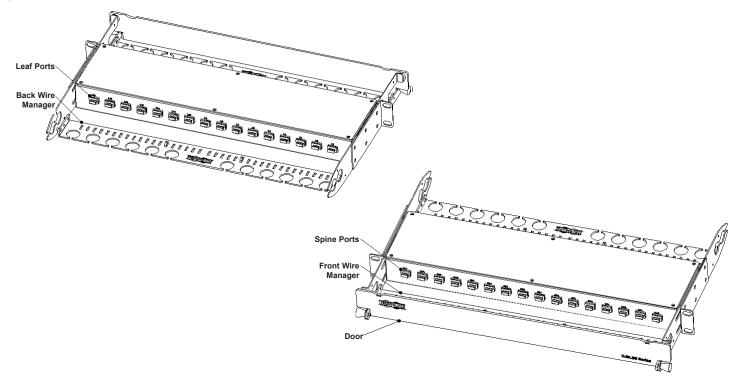

#### **Main Components**

The N48LSS-16X16 and N48LSS-32X32 1U network panels are designed for spine-and-leaf architecture, which replaces a standard MPO/MTP-to-LC cross-connect with MPO/MTP ports and helps eliminate significant rack clutter. Spine ports in the front of the panel mate with a spine switch, and leaf ports in the rear mate with a leaf switch. Main components of the panels are shown below: