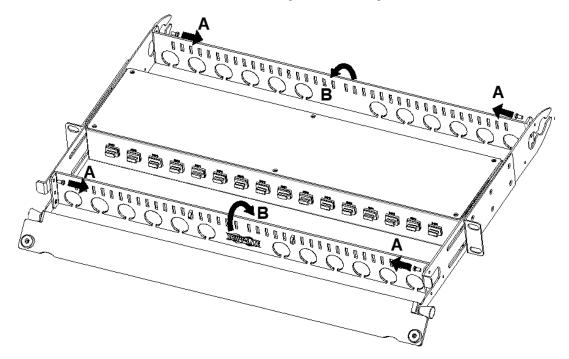

### Installation

Step 2: Remove screws, rotate the front and back wire manager, and then tighten the screws.

Step 3: Mount the panel into an EIA-standard 19-inch rack, and secure the screws.