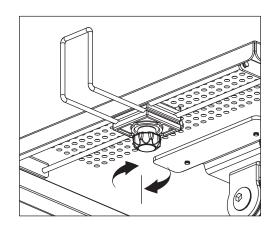

### Maintenance

- Check that the clamp is secure and safe to use at regular intervals (at least every three months).
- For any additional questions, visit tripplite.com/support.