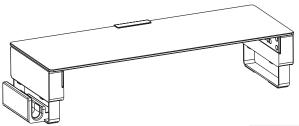

# Height-Adjustable Monitor Riser with Glass Top, USB Ports

Model: MR248USBG

CAUTION: DO NOT EXCEED MAXIMUM LISTED WEIGHT CAPACITY. SERIOUS INJURY OR PROPERTY DAMAGE MAY OCCUR!

Este manual está disponible en español en la página de Tripp Lite: tripplite.com